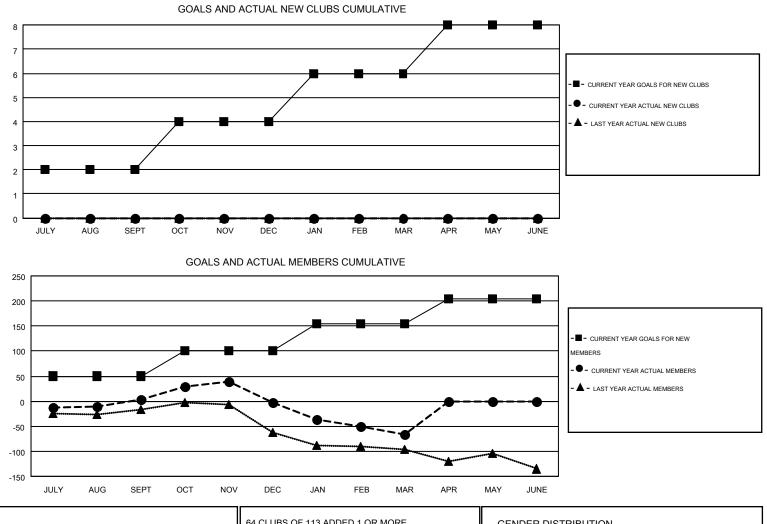

#### GMT: CARL HARRELL

| GMT CA 1 |  |
|----------|--|
|----------|--|

| Clubs                 |                  |           |                  |                       | Members       |                    |                                        |                    |                  |
|-----------------------|------------------|-----------|------------------|-----------------------|---------------|--------------------|----------------------------------------|--------------------|------------------|
| RESULTS FOR 2014-2015 |                  |           |                  | RESULTS FOR 2014-2015 |               |                    |                                        |                    |                  |
| QUARTER               | NEW CLUB<br>GOAL | NEW CLUBS | DROPPED<br>CLUBS | NET<br>GAIN/LOSS      | QUARTER       | NEW MEMBER<br>GOAL | CHARTER AND<br>NEW<br>MEMBERS<br>ADDED | DROPPED<br>MEMBERS | NET<br>GAIN/LOSS |
| JULY/AUG/SEPT         | 2                | 0         | 0                | 0                     | JULY/AUG/SEPT | 50                 | 80                                     | 77                 | 3                |
| OCT/NOV/DEC           | 2                | 0         | 2                | -2                    | OCT/NOV/DEC   | 50                 | 76                                     | 82                 | -6               |
| JAN/FEB/MAR           | 2                | 0         | 0                | 0                     | JAN/FEB/MAR   | 55                 | 65                                     | 128                | -63              |
| APR/MAY/JUNE          | 2                | 0         | 0                | 0                     | APR/MAY/JUNE  | 50                 | 0                                      | 0                  | 0                |